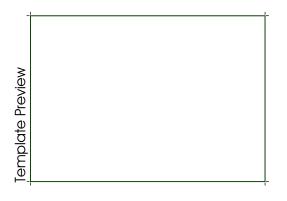

Trim Line (where we cut to.) Safe Area (important text should be in this area)

Finish Size (The size of the graphic area once we've finished it)

## **Artwork Instructions**

The previews on the left demonstrate how to correctly layout your artwork within our sizing conventions.

Page 2 of this document contains a PDF template at 100% scale. Please use this document to layout your artwork.