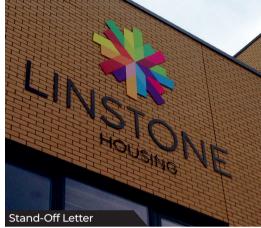

# FOLDED BOXPAN

#### Our folded aluminium box pan sign trays...

are made from dibond / ACM / aluminium composite board which can be covered in a full colour print, pre-spaced vinyl letters or it could have fret cut letters attached with stand off locators.