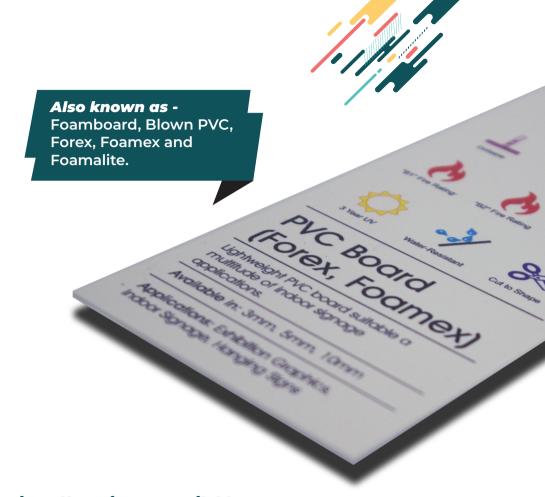

# PVC FOAM BOARD

ALSO KNOWN AS FOAMEX

#### The Benefits?

- Rigid Weather proof
- Low cost signage
- Medium term usage
- Ideal for exhibition panels

#### Thickness:

- 1mm 2mm
- 3mm 5mm
- 10mm 19mm

Matt, Gloss, Drywipe and Anti-scuff Laminates Available