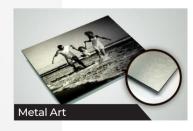

#### We offer various ways to display artwork...

whether it's printed on canvas or something more contemporary such as metal or acrylic. Images are perfectly reproduced with high definition and stunning accuracy.

Printed Canvas Wraps
 Metal Art Prints
 Acrylic Art
 Black or White Art
 Shaped Art

Canvas Wrap

SIZES: 12" x 8" to 46" x 32"