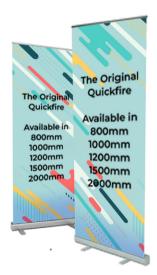

# **ROLL UP BANNER STANDS**

#### **QUICKFIRE SUPERLITE & LITE**

- Superlite 500 gsm PVC banner
- Lite Stoplight polyester
- Sizes up to 1000mm wide