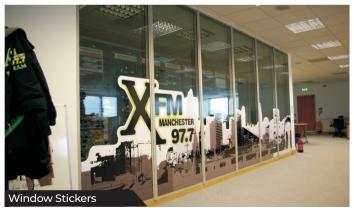

# **STICKERS & WINDOW VINYLS**

SELF ADHESIVE VINYL (SAV)

#### **Window Vinyls: Interior & Exterior Apply**

- Calendared vinyl
- Contravision
- Easy dot
- Window cling

#### Internal apply

- Reverse printed transparent backed with white
- Reverse printed transparent window cling backed with white
- Window etch with print

Many More Materials Available... just ask our customer service team for their **EXPERT ADVICE!** 

## **STICKERS &** WINDOW VINYLS

HAVE NEVER BEEN SO FASY!