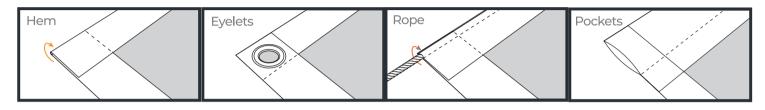

# MESH, PVC & PVC FREE BANNERS

SINGLE OR DOUBLE SIDED

#### Available in:

• Mesh - 320 gsm • PVC - 440 gsm or 800gsm (Double Sided)