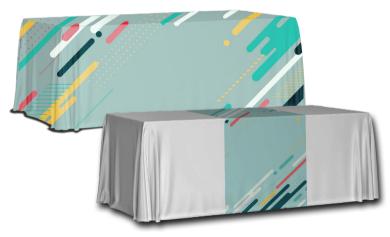

# TABLECLOTHS & BANNERS

PERFECT FOR ADVERTISING

**Get your brand seen...** with high quality table cloths and runners, cafe barriers and printed banners.

**TABLE CLOTHS & RUNNERS** 

#### SIMPLE TO INSTALL

Lay frame with both the channel and fabric facing upwards.

Start at the corners, push the stitched edge of the fabric down in to the bottom of the channel.

Fabric is now smooth, wrinkle free and ready to display.