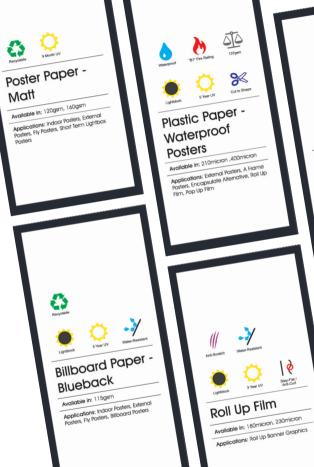

## **POSTERS & FILMS**

POSTER PRINTING, LAMINATING AND MOUNTS

**Posters are the most cost effective way to promote your product.** Available in a variety of sizes, printed in vibrant full colour. Suitable for both indoor and outdoor use.