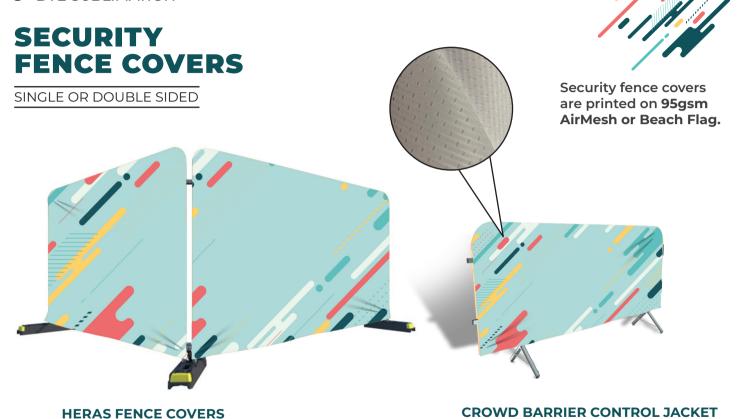

# Air Mesh

Available in 95gsm

Used as an alternative to banner for heras scrim and barrier covers. Also can be supplied on a roll for event branding purposes.

Tension Fabric Available in 200gsm

for Lightboxes Tension Fabric(SEG) Lightbox Frames.