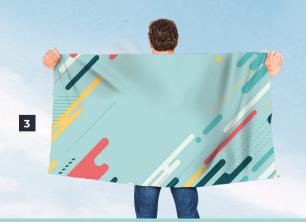

# **FLAGS & TEXTILE PRINTING**

Available in 115gsm

Industry standard environmentally friendly environmenially intendity woven polyester. Used for flags of all shapes and sizes. Double sided with a liner available.

# **FLAGS & TEXTILE PRINTING**

PORTABLE FLAGS

Available in various shapes and sizes and are split into two categories -Portable and custom.