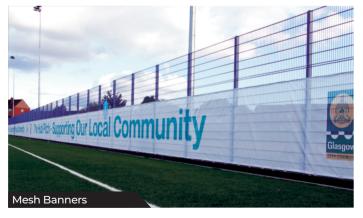

# MESH, PVC & PVC FREE BANNERS

SINGLE OR DOUBLE SIDED

#### Available in:

• Mesh - 320 gsm • PVC - 440 gsm or 800gsm (Double Sided)

# MESH, PVC & PVC FREE BANNERS

**FINISHED TO A HIGH STANDARD** 

**9** PRINT PRODUCTS