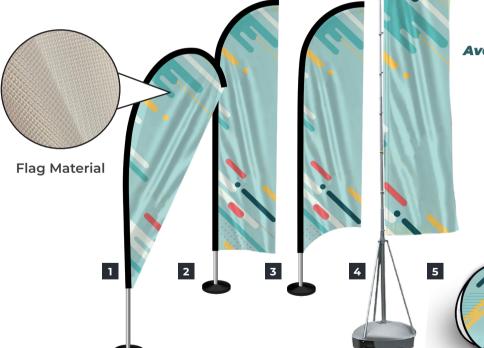

# **FLAGS & TEXTILE PRINTING**

PORTABLE FLAGS

Available in various shapes and sizes and are split into two categories -Portable and custom.

#### Flag shapes:

- 1 Teardrop or Quill
- 2 Feather
- **3** Blade
- 4 Wind Dancer
- 5 Beach Stow

# **FLAGS & TEXTILE PRINTING**

**CUSTOM FLAGS** 

#### Flag shapes:

- 1 Forecourt Flag
- 2 Rope and Toggle Flag
- 3 Football Flags