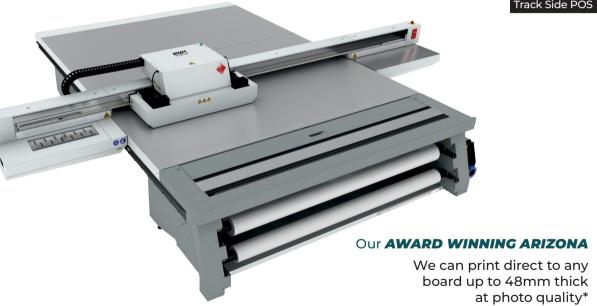

ERTISING

**Get your brand seen...** with high quality table cloths and runners, cafe barriers and printed banners.







**TABLE CLOTHS & RUNNERS** 



#### SIMPLE TO INSTALL



Lay frame with both the channel and fabric facing upwards.



Start at the corners, push the stitched edge of the fabric down in to the bottom of the channel.



Fabric is now smooth, wrinkle free and ready to display.

# **TENSION FABRIC SYSTEMS/ SILICONE EDGE GRAPHICS**

**EASY TO TRANSPORT** 



7 PRINT PRODUCTS

# MESH, PVC & PVC FREE BANNERS

SINGLE OR DOUBLE SIDED



#### Available in:

• Mesh - 320 gsm • PVC - 440 gsm or 800gsm (Double Sided)









# MESH, PVC & PVC FREE BANNERS



**FINISHED TO A HIGH STANDARD** 







**9** PRINT PRODUCTS

# BOARD PRINTING

DIRECT TO BOARD PRINTING - UV CURED











# **PRINTED CORREX**

PERFECT FOR SHORT TERM SIGNS



















Available in various thicknesses • 4mm or 6mm

Lamination available on all above

#### **11** PRINT PRODUCTS

# **COMPOSITE BOARD**

**IDEAL FOR EXTERNAL SIGNS** 

#### Why?

- Rigid Weather proof
- Can be folded
- Dimensionally stable

Also known as -Dibond, Reynobond or a lower cost version is Hoarding Board.











### **Thickness**

• 3mm













INTERNAL OR EXTERNAL



# PVC FOAM BOARD

ALSO KNOWN AS FOAMEX

#### The Benefits?

- Rigid Weather proof
- Low cost signage
- Medium term usage
- Ideal for exhibition panels

#### Thickness:

- 1mm 2mm
- 3mm 5mm
- 10mm 19mm



Matt, Gloss, Drywipe and Anti-scuff Laminates Available

# Letters and Shapes





# **USES FOR PVC FOAM**

WE CAN CUT TO ANY SHAPE