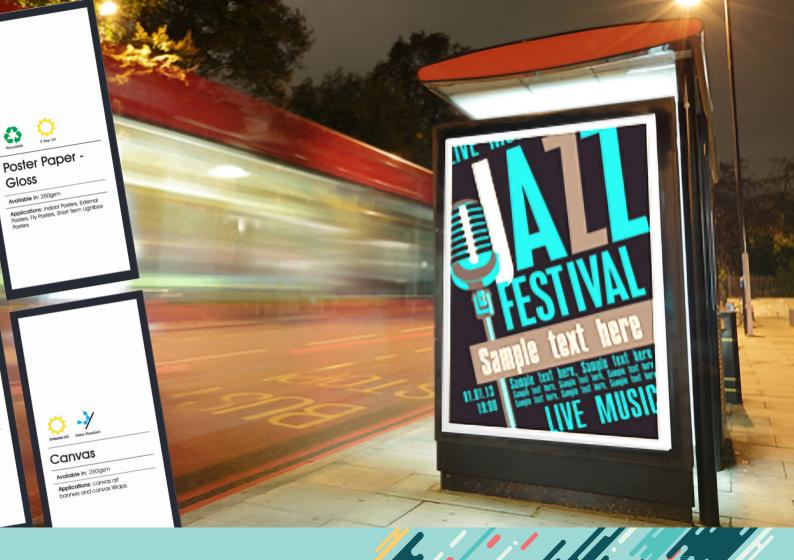

## **POSTERS & FILMS**

POSTER PRINTING, LAMINATING AND MOUNTS

**Posters are the most cost effective way to promote your product.** Available in a variety of sizes, printed in vibrant full colour. Suitable for both indoor and outdoor use.