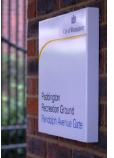

# **COMPOSITE BOARD**

**IDEAL FOR EXTERNAL SIGNS** 

#### Why?

- Rigid Weather proof
- Can be folded
- Dimensionally stable

Also known as -Dibond, Reynobond or a lower cost version is Hoarding Board.

### **Thickness**

• 3mm

INTERNAL OR EXTERNAL