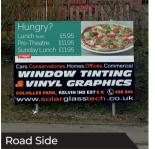

# **COMPOSITE BOARD**

**IDEAL FOR EXTERNAL SIGNS** 

#### Why?

- Rigid Weather proof
- Can be folded
- Dimensionally stable

Also known as -Dibond, Reynobond or a lower cost version is Hoarding Board.

### **Thickness**

• 3mm

INTERNAL OR EXTERNAL