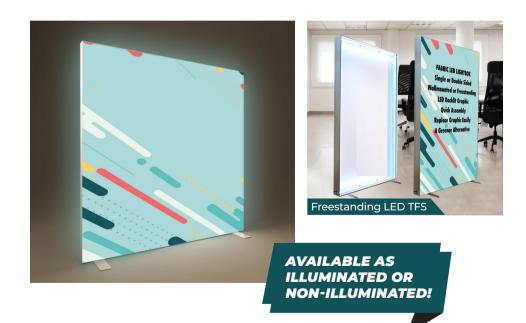

# Air Mesh

Available in 95gsm

Used as an alternative to banner for heras scrim and barrier covers. Also can be supplied on a roll for event branding purposes.

Tension Fabric Available in 200gsm

for Lightboxes Tension Fabric(SEG) Lightbox Frames.

Available in 195gsm

Event Graphics and branding backdrops.

# Frontlit Tension Fabric

Available in 200gsm

Tension Fabric(SEG) Display Frames, Popup Systems and Barrier Skins.

# **TENSION FABRIC SYSTEMS/ SILICONE EDGE GRAPHICS**

**EASY TO TRANSPORT** 

7 PRINT PRODUCTS