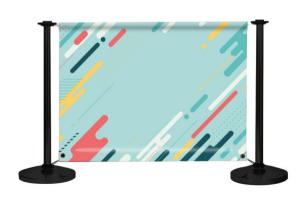

# Air Mesh

Available in 95gsm

Used as an alternative to banner for heras scrim and barrier covers. Also can be supplied on a roll for event branding purposes.

Tension Fabric Available in 200gsm

for Lightboxes Tension Fabric(SEG) Lightbox Frames.