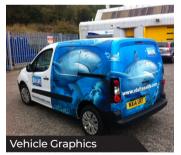

# **STICKERS & WINDOW VINYLS**

SELF ADHESIVE VINYL (SAV)

#### Stickers...

- Calendared vinyl
  Transparent vinyl
- Hi-tac: wall vinyls 3 Variations!
- Easy dot: Exhibition vinyl
- Cast vinyls for vehicle wrapping

#### **Window Vinyls: Interior & Exterior Apply**

- Calendared vinyl
- Contravision
- Easy dot
- Window cling