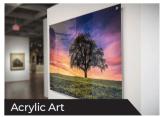

#### We offer various ways to display artwork...

whether it's printed on canvas or something more contemporary such as metal or acrylic. Images are perfectly reproduced with high definition and stunning accuracy.

Printed Canvas Wraps
 Metal Art Prints
 Acrylic Art
 Black or White Art
 Shaped Art

Canvas Wrap

SIZES: 12" x 8" to 46" x 32"