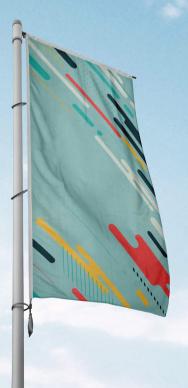

# **FLAGS & TEXTILE PRINTING**

Available in 115gsm

Industry standard environmentally friendly environmenially intendity woven polyester. Used for flags of all shapes and sizes. Double sided with a liner available.