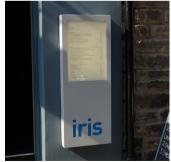

# **COMPOSITE BOARD**

**IDEAL FOR EXTERNAL SIGNS** 

#### Why?

- Rigid Weather proof
- Can be folded
- Dimensionally stable

Also known as -Dibond, Reynobond or a lower cost version is Hoarding Board.

### **Thickness**

• 3mm

INTERNAL OR EXTERNAL