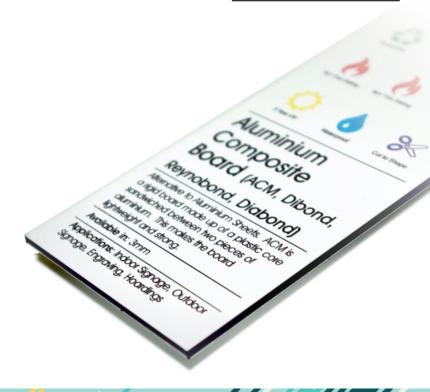

# **COMPOSITE BOARD**

**IDEAL FOR EXTERNAL SIGNS** 

#### Why?

- Rigid Weather proof
- Can be folded
- Dimensionally stable

Also known as -Dibond, Reynobond or a lower cost version is Hoarding Board.

### **Thickness**

• 3mm

INTERNAL OR EXTERNAL