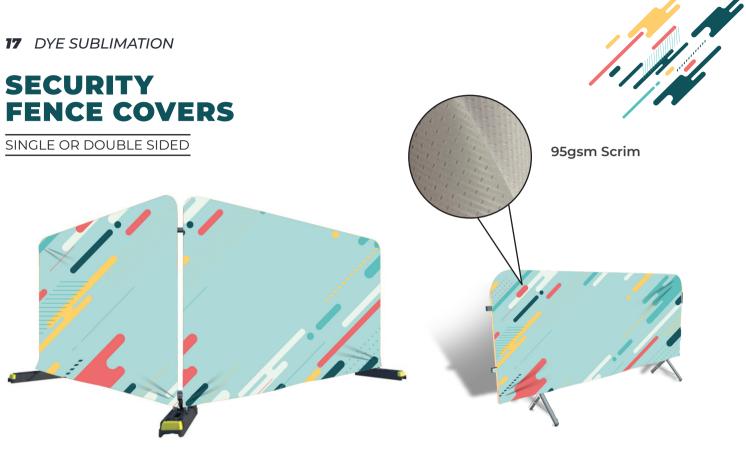

or 115gsm beachflag

12 1/0111111

HERAS FENCE COVERS

**CROWD CONTROL JACKET** 

There are several reasons you should choose TFS over traditional systems: