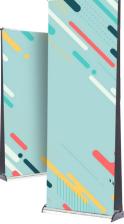

### ROLL UP BANNER STANDS

#### QUICKFIRE DOUBLE SIDED

- Superlite/twin Lightweight
- Excalibur 2 Heavyweight
- 800mm or 1000mm wide