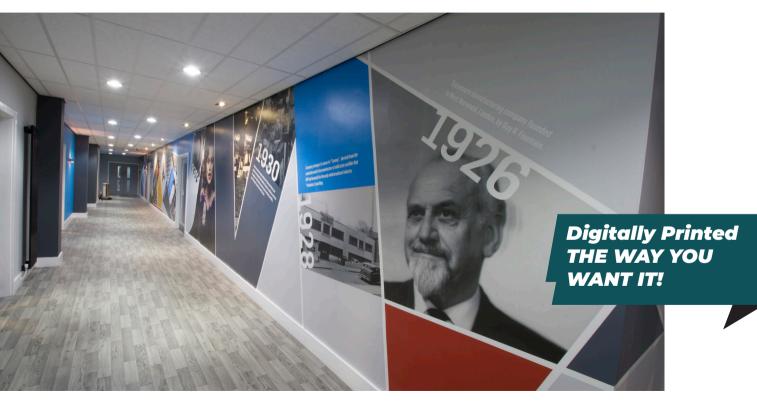

Insert the fabric by pushing the silicone strip into the channel of the extrusion.

The fabric has a tab to allow for easy extraction.

### WALL MOUNTED & FREESTANDING



The fabric is now ready for show!

### POP UP DISPLAYS

CURVED AND STRAIGHT DISPLAYS





**Check out** our full range online! The Original Ouickfire The Original Quickfire Available in Available in 800mm 800mm 1000mm 1000mm 1200mm 1200mm 1500mm 1500mm 2000mm 2000mm

#### **QUICKFIRE SUPERLITE & LITE**

- Superlite 500 gsm PVC banner
- Lite Stoplight polyester
- Sizes up to 1000mm wide



- Chrome end caps
- Medium weighted base
- 850mm or 1000mm wide



### ROLL UP BANNER STANDS



#### QUICKFIRE DOUBLE SIDED

- Superlite/twin Lightweight
- Excalibur 2 Heavyweight
- 800mm or 1000mm wide

### DIGITAL PRINTED WALLPAPER





### PHOTO PRINTING

PRINTED CANVAS WRAPS

#### SIZES... 12" x 8" to 46" x 32"

edges of tace only

larger alternatives available 0

### FOLDED BOXPAN





#### Our folded aluminium box pan sign trays...

are made from dibond / ACM / aluminium composite board which can be covered in a full colour print, pre-spaced vinyl letters or it could have fret cut letters attached with stand off locators.









SIGNS

**PANEL & POST** 



## COMING SOON

AN EXCLUSIVE COLLECTION OF APARTMENTS, TERRACED AND DETACHED HOMES

BEATRICE MEADOWS | CALA.CO.UK

Print and Wrap ACM Boards with Rail Channel fixings.