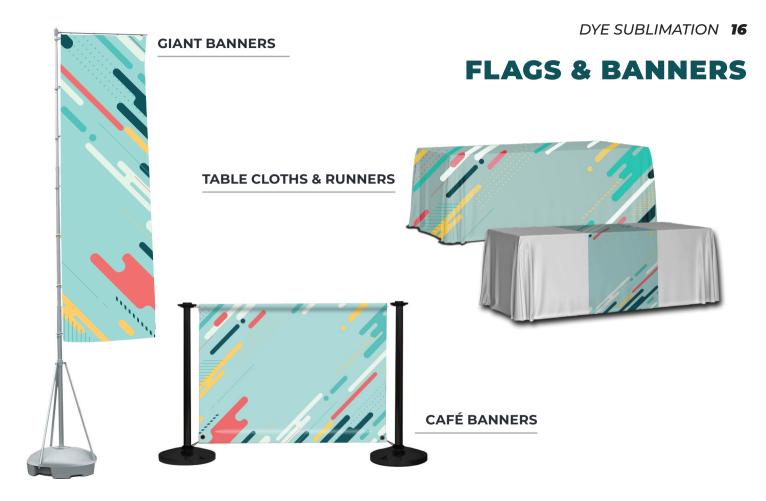

### **FLAGS & BANNERS**

#### Making an impact starts with getting noticed – our custom flags can help.

Our flags come in a variety of shapes and sizes from 2.8 metres to a huge 5.6 metres, ensuring you'll be noticed.

115gsm polyknit

or 115gsm beachflag

12 1/0111111

HERAS FENCE COVERS

**CROWD CONTROL JACKET** 

There are several reasons you should choose TFS over traditional systems: