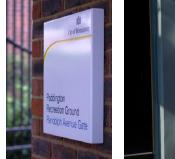

SIGNS

**PANEL & POST** 

#### Our folded aluminium box pan sign trays...

are made from dibond / ACM / aluminium composite board which can be covered in a full colour print, pre-spaced vinyl letters or it could have fret cut letters attached with stand off locators.