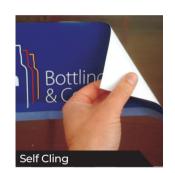

### **STICKERS & WINDOW VINYLS**

SELF ADHESIVE VINYL (SAV)

#### Window Vinyls: Interior & Exterior Apply

- General calendared vinyl
- Contravision
- Easy dot
- Window cling
- Magnetic vinyl (check out our dry-wipe magnetic acm to compliment this product!)