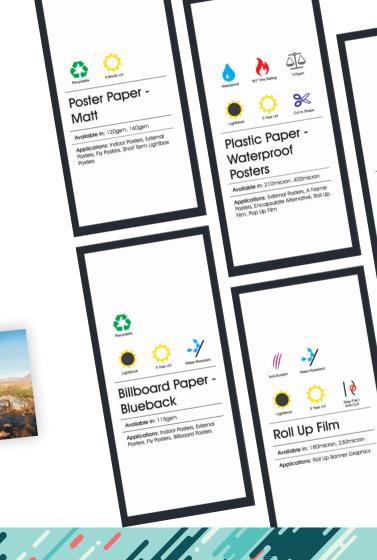

### **POSTERS & FILMS**

POSTER PRINTING, LAMINATING AND MOUNTS

**Posters are the most cost effective way to promote your product.** Available in a variety of sizes, printed in vibrant full colour. Suitable for both indoor and outdoor use.

Poster Paper -Gloss

Applications: Indoor Posters, External Posters, Fly Posters, Short Term Lightbox Posters Available in: 250gsm

Water-Resistant 9 Month UV

Canvas

Available in: 260gsm

Applications: canvas at banners and canvas Wraps.

## STICKERS & WINDOW VINYLS

Plot & Peel

"R9" Anti-Slip

"B1" Fire Rating

Lightblock

Waterproof

5 Year UV

Cut to Shape