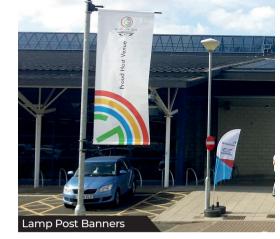

### **FLAGS & BANNERS**

#### Making an impact starts with getting noticed – our custom flags can help.

Our flags come in a variety of shapes and sizes from 2.8 metres to a huge 5.6 metres, ensuring you'll be noticed.

115gsm polyknit

or 115gsm beachflag

12 1/0111111

HERAS FENCE COVERS

**CROWD CONTROL JACKET** 

There are several reasons you should choose TFS over traditional systems: