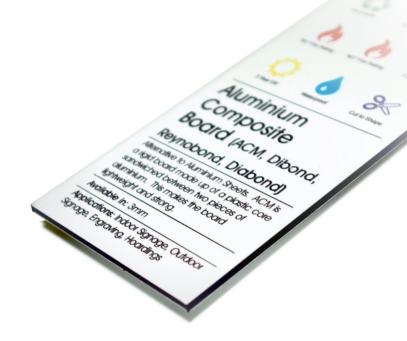

### COMPOSITE BOARD

IDEAL FOR EXTERNAL SIGNS

#### Why?

- Rigid Weather Proof
- Can be Folded
- Dimensionally Stable

**Also known as -**Dibond, Reynobond or a lower cost version is Hoarding Board.

• 3mm