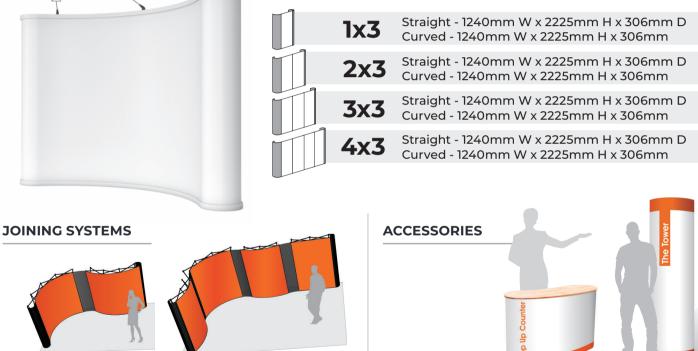

### POP UP DISPLAYS

CURVED AND STRAIGHT DISPLAYS

**Check out** our full range online! The Original Ouickfire The Original Quickfire Available in Available in 800mm 800mm 1000mm 1000mm 1200mm 1200mm 1500mm 1500mm 2000mm 2000mm

#### **QUICKFIRE SUPERLITE & LITE**

- Superlite 500 gsm PVC banner
- Lite Stoplight polyester
- Sizes up to 1000mm wide

- Chrome end caps
- Medium weighted base
- 850mm or 1000mm wide