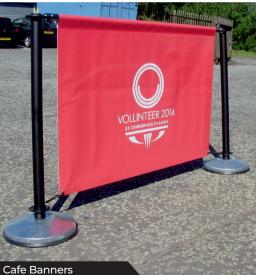

### MESH, PVC & PVC FREE BANNERS

#### SINGLE OR DOUBLE SIDED

#### **FINISHED TO A HIGH STANDARD**