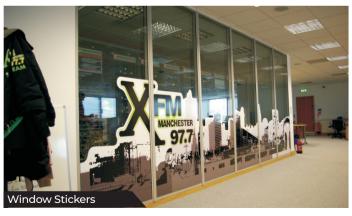

### **STICKERS & WINDOW VINYLS**

SELF ADHESIVE VINYL (SAV)

#### Window Vinyls: Interior & Exterior Apply

- General calendared vinyl
- Contravision
- Easy dot
- Window cling
- Magnetic vinyl (check out our dry-wipe magnetic acm to compliment this product!)