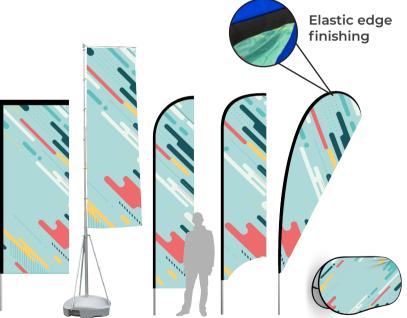

### **FLAGS & BANNERS**

#### Making an impact starts with getting noticed – our custom flags can help.

Our flags come in a variety of shapes and sizes from 2.8 metres to a huge 5.6 metres, ensuring you'll be noticed.

115gsm polyknit

or 115gsm beachflag

12 1/0111111

HERAS FENCE COVERS

**CROWD CONTROL JACKET** 

There are several reasons you should choose TFS over traditional systems: